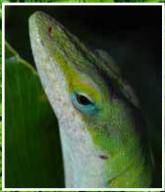

LIMITED TICKETS AVAILABLE. VISIT WWW.THEBOUNTYHUNTER.CO. NZ FOR MORE INFORMATION. TERMS AND CONDITIONS APPLY. QUESTIONS? CONTACT NATHAN 021 0297 1903

The green anole is an arboreal lizard (Lives in trees.)and are native only to USA. I have caught these amazing lizards in Texas and Guam, these are not the same species as there is about 250 different species of anole. They have the ability to change their colour from dark brown to vibrant green, but they are not chameleons. Anole's feed on all types of insects and baby lizards, they grow to a length of 18cm and both male and female have a pink dewlap, under there head. (dewlap is the red sack under the throat). Anole's are quite easy to catch due to their very curious nature and are very territorial towards other male anole's. The green anole only has a short life span of 2-4 years.