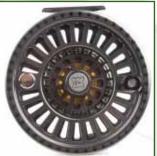

Another product from Hardy's being launched in a few months time is the new Fortuna saltwater fly reel, again leaving competitors miles behind. 35lbs of smooth, sealed carbon drag! Mine is ordered along with a big pile of Proaxix Sintrix rods! Those big spring kingfish that used to reef me over and over again better sharpen their fins! Thanks Mikolaj Mathiesen.