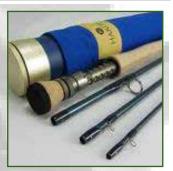

#### **NEWS FROM HARDY'S**

Nikolaj had the pleasure of taking Peter Gibson and Ben Granger (from Hardy's) out fishing in the Far North last month. Neither of the boys had ever seen or fished the top part of New Zealand, but after their first trip they have told me that they will be back, very soon. The idea of the trip was to check over and fish Hardy's latest lineup of fly rods that they have spent years developing with new materials. The concept was to create a lighter, faster and stronger rod, and they acheived this and more. The new technology they invented is called "Sintrix" and the big secret is the resin they use when rolling up the carbon nano fibres. With this new technology they got Fly fishing super star Andy Mill to design the action and componientry of the rod(Titanium recoil guides, custom made reel seats) with this came an incredile finished fly fishing machine of a rod. The amazing thing about these blanks is the strength and the weight, 30% lighter and 65% stronger than any other high quality rod on the market, leaving competitors light years behind.

We had some good fishing up North and got to abuse these rods to the extreme, catching rat kings, kahawai and snapper in the harbour with 3 and 5 weight rods, skull dragging fish to the boat in seconds, point loading rods from hook up till landing and we could not break them. I have never in my life abused fly rods to that extend and hopefully never will again. (We never broke a rod!!). These rods obviously can be broken, but hardy's have tryed there hardiest to make them as duriable as posible, one thing they worked hard on was impact resistance so when you dump it on the car or the boat the rod dosent explode on your first or second cast of the day. This is great news for traveling anglers and boat fishermen as i think most fly fishermen have experienced broken rods at some stage for no real reason for the break. So next time your falling down a river bed chasing monster browns, just be thankfull you purchased a great hardy's product and you can complete your days fishing, as the next guy might not be so lucky. Both the Proaxix (the salwater fly rod) and the Zenith (freshwater) hare winning rod reviews worldwide at the moment and according to Hardy, we have only just seen the beginning of what Sintrix is capable of.