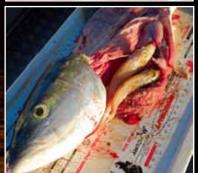

#### "COROMANDEL REPORT"

Nathan and "Little Miss Mustang" have have been out most weeks fishing the waters around the Coromandel. This year the water is warmer than most and the rat kingfish are still around in plague proportions, making catching the bigger fish in the schools quite hard. Nathan has been putting the hours in and has managed to come away with some quality fish to 25kg. With the large number of small fish around, Nathan has been fishing big baits and this is what has produced his fish. Kingfish eat most things and a big live bait is a quality feed for a kingfish, so dont be scared to use massive live baits. Also check out some of the photos of the stomach contents (next page), gurnard in one and mullet in the other, which goes to show they are targeting big bait fish in the shallows and also feeding on bottom dwellers on the sand.

The filleted kingfish below shows a 15 kilo kingfish with a 2 kilo mullet pulled from its stomach (big bait big fish). The second is a coromandel kingfish with 2 gurnard in its stomach, some days as long as you have a live bait kingfish will eat it, so dont be shy to stick bottom dwellers on your live bait hooks.