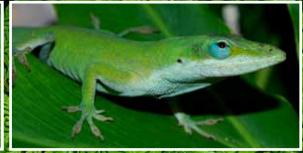

LIMITED TICKETS AVAILABLE. VISIT WWW.THEBOUNTYHUNTER.CO. NZ FOR MORE INFORMATION. TERMS AND CONDITIONS APPLY. QUESTIONS? CONTACT NATHAN 021 0297 1903

The green anole is an arboreal lizard (Lives in trees.)and are native only to USA. I have caught these amazing lizards in Texas and Guam, these are not the same species as there is about 250 different species of anole. They have the ability to change their colour from dark brown to vibrant green, but they are not chameleons. Anole's feed on all types of insects and baby lizards, they grow to a length of 18cm and both male and female have a pink dewlap, under there head. (dewlap is the red sack under the throat). Anole's are quite easy to catch due to their very curious nature and are very territorial towards other male anole's. The green anole only has a short life span of 2-4 years.