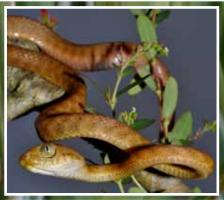

The brown tree snake is one of only two snakes found on Guam, it's an introduced species that probably arrived on Guam hidden away in cargo, from either Papua New Guniea or Northern Australia. As its name states it lives mostly in the trees and it is a nocturnal hunter. Brown tree snakes grow to about 2 meters long, they have brown yellow colourings and have no real predators on Guam, due to this they have spread fast and have started to do some real damage to the local bird life almost wiping out the whole native bird population. They also feed on lizards, mice, rats, and bats. Brown tree snakes are very aggressive and like to attack if cornered, they constrict there prey and inject a dose of poison, their poison poses no real threat to humans. Steve has been tagged by a tree snake and said it was very much like some one hitting you with a hammer.