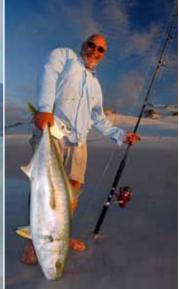

Kim and Chuan are light tackle fernatics. They come out every year from Singapore to experience the fantastic fishing Nikolaj serves up. This year the boys arrived with another week of settled weather, Nikolaj was still based in the North and they spent their time fishing the shore lines from Parangaranga to Cape Reinga, this week the kings were on the reefs so were hard to remove with light tackle, but the snapper and big Trevally came on the feed and they had a week off catching trophy fish on the fly and soft baits, Even Nikolaj decide to wet aline and pulled some humped backed snap-