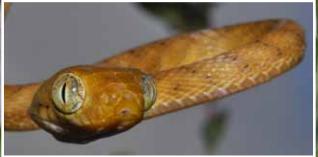

The brown tree snake is one of only two snakes found on Guam, it's an introduced species that probably arrived on Guam hidden away in cargo, from either Papua New Guniea or Northern Australia. As its name states it lives mostly in the trees and it is a nocturnal hunter. Brown tree snakes grow to about 2 meters long, they have brown yellow colourings and have no real predators on Guam, due to this they have spread fast and have started to do some real damage to the local bird life almost wiping out the whole native bird population. They also feed on lizards, mice, rats, and bats. Brown tree snakes are very aggressive and like to attack if cornered, they constrict there prey and inject a dose of poison, their poison poses no real threat to humans. Steve has been tagged by a tree snake and said it was very much like some one hitting you with a hammer.