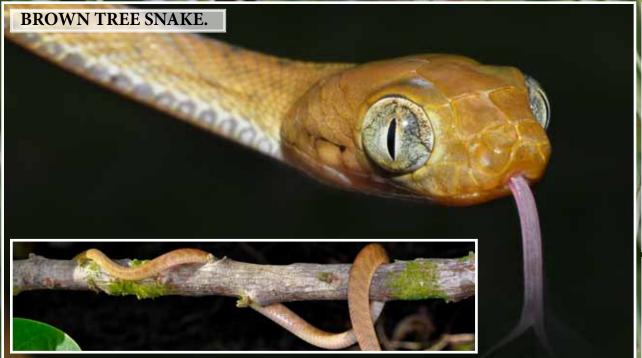

The brown tree snake is one of only two snakes found on Guam, it's an introduced species that probably arrived on Guam hidden away in cargo, from either Papua New Guniea or Northern Australia. As its name states it lives mostly in the trees and it is a nocturnal hunter. Brown tree snakes grow to about 2 meters long, they have brown yellow colourings and have no real predators on Guam, due to this they have spread fast and have started to do some real damage to the local bird life almost wiping out the whole native bird population. They also feed on lizards, mice, rats, and bats. Brown tree snakes are very aggressive and like to attack if cornered, they constrict there prey and inject a dose of poison, their poison poses no real threat to humans. Steve has been tagged by a tree snake and said it was very much like some one hitting you with a hammer.