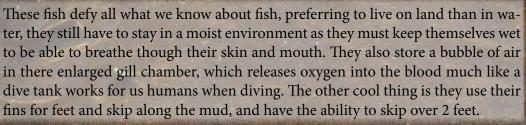

The brown tree snake is one of only two snakes found on Guam, it's an introduced species that probably arrived on Guam hidden away in cargo, from either Papua New Guniea or Northern Australia. As its name states it lives mostly in the trees and it is a nocturnal hunter. Brown tree snakes grow to about 2 meters long, they have brown yellow colourings and have no real predators on Guam, due to this they have spread fast and have started to do some real damage to the local bird life almost wiping out the whole native bird population. They also feed on lizards, mice, rats, and bats. Brown tree snakes are very aggressive and like to attack if cornered, they constrict there prey and inject a dose of poison, their poison poses no real threat to humans. Steve has been tagged by a tree snake and said it was very much like some one hitting you with a hammer.