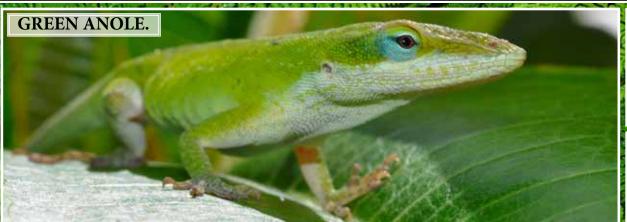

LIMITED TICKETS AVAILABLE. VISIT WWW.THEBOUNTYHUNTER.CO. NZ FOR MORE INFORMATION. TERMS AND CONDITIONS APPLY. QUESTIONS? CONTACT NATHAN 021 0297 1903

The green anole is an arboreal lizard (Lives in trees.)and are native only to USA. I have caught these amazing lizards in Texas and Guam, these are not the same species as there is about 250 different species of anole. They have the ability to change their colour from dark brown to vibrant green, but they are not chameleons. Anole's feed on all types of insects and baby lizards, they grow to a length of 18cm and both male and female have a pink dewlap, under there head. (dewlap is the red sack under the throat). Anole's are quite easy to catch due to their very curious nature and are very territorial towards other male anole's. The green anole only has a short life span of 2-4 years.