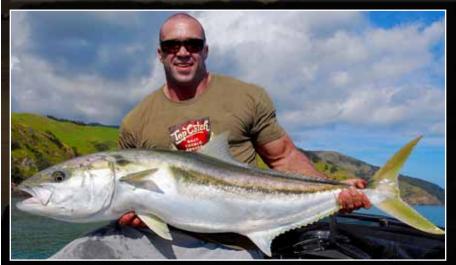

#### "COROMANDEL REPORT"

Nathan and "Little Miss Mustang" have have been out most weeks fishing the waters around the Coromandel. This year the water is warmer than most and the rat kingfish are still around in plague proportions, making catching the bigger fish in the schools quite hard. Nathan has been putting the hours in and has managed to come away with some quality fish to 25kg. With the large number of small fish around, Nathan has been fishing big baits and this is what has produced his fish. Kingfish eat most things and a big live bait is a quality feed for a kingfish, so dont be scared to use massive live baits. Also check out some of the photos of the stomach contents (next page), gurnard in one and mullet in the other, which goes to show they are targeting big bait fish in the shallows and also feeding on bottom dwellers on the sand.