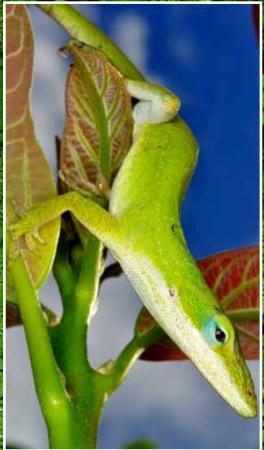

LIMITED TICKETS AVAILABLE. VISIT WWW.THEBOUNTYHUNTER.CO. NZ FOR MORE INFORMATION. TERMS AND CONDITIONS APPLY. QUESTIONS? CONTACT NATHAN 021 0297 1903

The green anole is an arboreal lizard (Lives in trees.)and are native only to USA. I have caught these amazing lizards in Texas and Guam, these are not the same species as there is about 250 different species of anole. They have the ability to change their colour from dark brown to vibrant green, but they are not chameleons. Anole's feed on all types of insects and baby lizards, they grow to a length of 18cm and both male and female have a pink dewlap, under there head. (dewlap is the red sack under the throat). Anole's are quite easy to catch due to their very curious nature and are very territorial towards other male anole's. The green anole only has a short life span of 2-4 years.