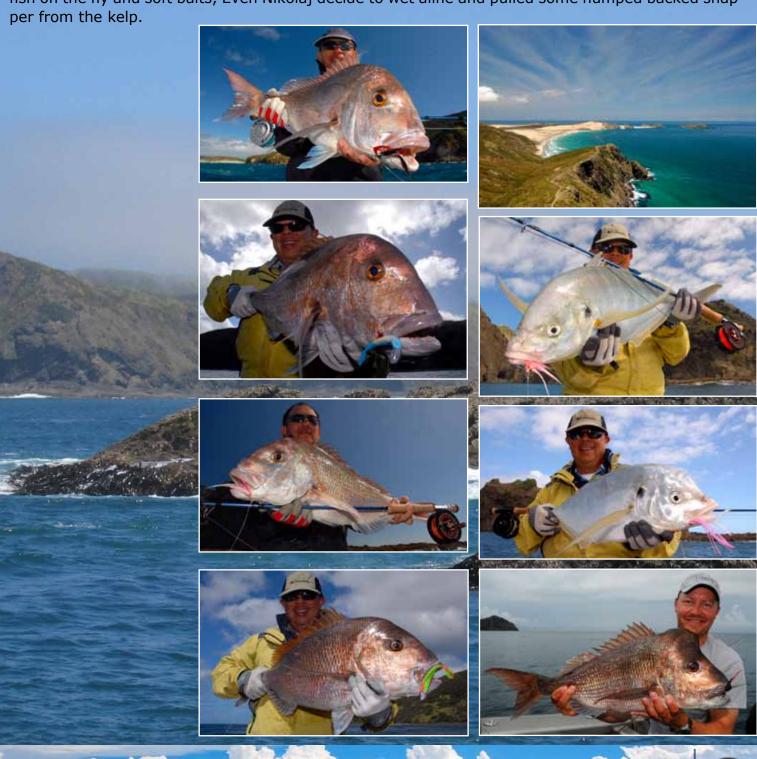

#### SALTFLYER:

When you see some of the fish coming across the side of Saltflyer in the last couple of months you can understand why I talk so highly of Nikolaj as an angler and a guide, he has the ability to put people on monster fish time and time again. With summer coming to an end Nikolaj has started to move North with his clients as this time of year the far north really starts to produce large numbers of big fish. The fishing is very changeable but if you know how to read the weather patterns, it can produce some incredible fishing. Most of Nikolaj's fishing is saltwater fly but if you ask him nicely he always brings some big spin reels along to swing on some of the amazing fish that live in the Far North areas, the Hardy's boys came out to test fly rods, but they still found time to really stretch their arms on some massive bronze whaler sharks and rays up in the harbours. Nikolaj's passion in life is catching massive fish and he has the same desire for his clients, if you want to experience some of the best fishing this world has to offer, give Nikolaj a ring, you wont be disappointed.

Kim and Chuan are light tackle fernatics. They come out every year from Singapore to experience the fantastic fishing Nikolaj serves up. This year the boys arrived with another week of settled weather, Nikolaj was still based in the North and they spent their time fishing the shore lines from Parangaranga to Cape Reinga, this week the kings were on the reefs so were hard to remove with light tackle, but the snapper and big Trevally came on the feed and they had a week off catching trophy fish on the fly and soft baits, Even Nikolaj decide to wet aline and pulled some humped backed snap-