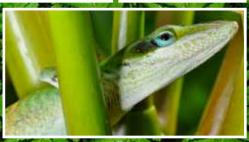

LIMITED TICKETS AVAILABLE. VISIT WWW.THEBOUNTYHUNTER.CO. NZ FOR MORE INFORMATION. TERMS AND CONDITIONS APPLY. QUESTIONS? CONTACT NATHAN 021 0297 1903

The green anole is an arboreal lizard (Lives in trees.)and are native only to USA. I have caught these amazing lizards in Texas and Guam, these are not the same species as there is about 250 different species of anole. They have the ability to change their colour from dark brown to vibrant green, but they are not chameleons. Anole's feed on all types of insects and baby lizards, they grow to a length of 18cm and both male and female have a pink dewlap, under there head. (dewlap is the red sack under the throat). Anole's are quite easy to catch due to their very curious nature and are very territorial towards other male anole's. The green anole only has a short life span of 2-4 years.