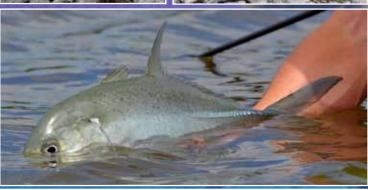

### **Raymarine**®

The guy on the rod heaving on the kingfish is "Tom". He is our camera man for big angry fish, and he has the secret touch when ever he picks up a rod he some how produces the goods every time. This was Tom's second kingfish trip and both times he has landed fish around the 20 kilo mark.