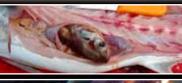

#### "COROMANDEL REPORT"

Nathan and "Little Miss Mustang" have have been out most weeks fishing the waters around the Coromandel. This year the water is warmer than most and the rat kingfish are still around in plague proportions, making catching the bigger fish in the schools quite hard. Nathan has been putting the hours in and has managed to come away with some quality fish to 25kg. With the large number of small fish around, Nathan has been fishing big baits and this is what has produced his fish. Kingfish eat most things and a big live bait is a quality feed for a kingfish, so dont be scared to use massive live baits. Also check out some of the photos of the stomach contents (next page), gurnard in one and mullet in the other, which goes to show they are targeting big bait fish in the shallows and also feeding on bottom dwellers on the sand.

The filleted kingfish below shows a 15 kilo kingfish with a 2 kilo mullet pulled from its stomach (big bait big fish). The second is a coromandel kingfish with 2 gurnard in its stomach, some days as long as you have a live bait kingfish will eat it, so dont be shy to stick bottom dwellers on your live bait hooks.