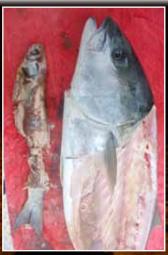

The filleted kingfish below shows a 15 kilo kingfish with a 2 kilo mullet pulled from its stomach (big bait big fish). The second is a coromandel kingfish with 2 gurnard in its stomach, some days as long as you have a live bait kingfish will eat it, so dont be shy to stick bottom dwellers on your live bait hooks.