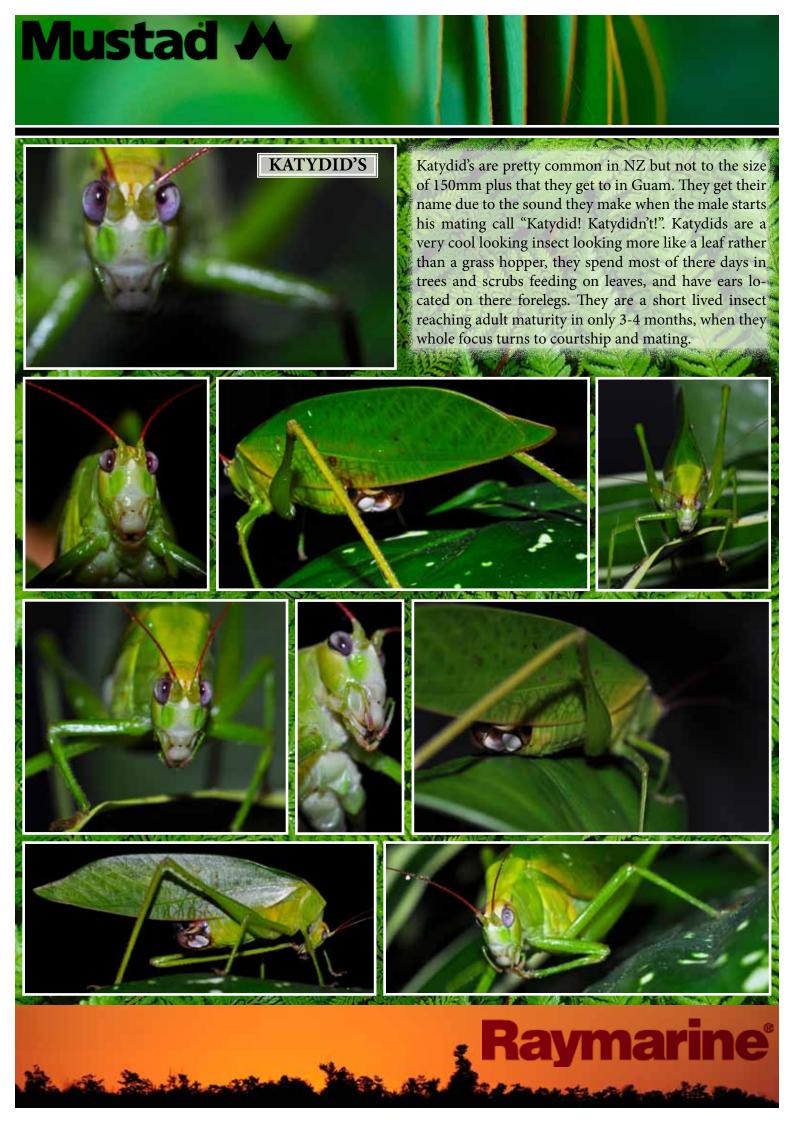

So next time your falling down a river bed chasing monster browns, just be thankfull you purchased a great hardy's product and you can complete your days fishing, as the next guy might not be so lucky. Both the Proaxix (the salwater fly rod) and the Zenith (freshwater) hare winning rod reviews worldwide at the moment and according to Hardy, we have only just seen the beginning of what Sintrix is capable of.

Another product from Hardy's being launched in a few months time is the new Fortuna saltwater fly reel, again leaving competitors miles behind. 35lbs of smooth, sealed carbon drag! Mine is ordered along with a big pile of Proaxix Sintrix rods! Those big spring kingfish that used to reef me over and over again better sharpen their fins! Thanks Mikolaj Mathiesen.







































Japan is starting to settle and fishing is on the brain due to the lack of time on the water. Japan isn't what you would call a great fishing destination, but if you put the time in, do some home work, there are some pretty massive fish that live in the waterways around Japan to sink hooks into. One such species is the blue carp, it gets to over 70 kg's and a couple of meters long, they feed on snails and river weed. Big fish are not that common but they are there. I have started researching on how and where to target these monster carp so hopefully over the coming months I can start targeting these cool looking fish. In the mean time I have been spinning the Tama river with Alan for some Maruta that run the river every spring, I managed 4 the other day and a barbell so pre