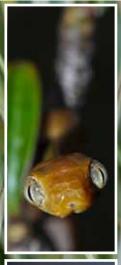

The brown tree snake is one of only two snakes found on Guam, it's an introduced species that probably arrived on Guam hidden away in cargo, from either Papua New Guniea or Northern Australia. As its name states it lives mostly in the trees and it is a nocturnal hunter. Brown tree snakes grow to about 2 meters long, they have brown yellow colourings and have no real predators on Guam, due to this they have spread fast and have started to do some real damage to the local bird life almost wiping out the whole native bird population. They also feed on lizards, mice, rats, and bats. Brown tree snakes are very aggressive and like to attack if cornered, they constrict there prey and inject a dose of poison, their poison poses no real threat to humans. Steve has been tagged by a tree snake and said it was very much like some one hitting you with a hammer.