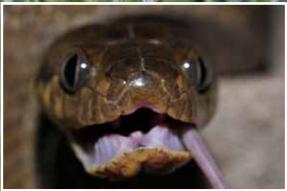

The brown tree snake is one of only two snakes found on Guam, it's an introduced species that probably arrived on Guam hidden away in cargo, from either Papua New Guniea or Northern Australia. As its name states it lives mostly in the trees and it is a nocturnal hunter. Brown tree snakes grow to about 2 meters long, they have brown yellow colourings and have no real predators on Guam, due to this they have spread fast and have started to do some real damage to the local bird life almost wiping out the whole native bird population. They also feed on lizards, mice, rats, and bats. Brown tree snakes are very aggressive and like to attack if cornered, they constrict there prey and inject a dose of poison, their poison poses no real threat to humans. Steve has been tagged by a tree snake and said it was very much like some one hitting you with a hammer.