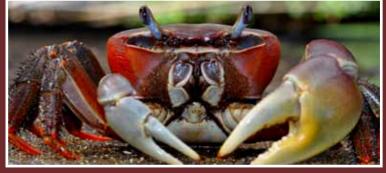

The brown tree snake is one of only two snakes found on Guam, it's an introduced species that probably arrived on Guam hidden away in cargo, from either Papua New Guniea or Northern Australia. As its name states it lives mostly in the trees and it is a nocturnal hunter. Brown tree snakes grow to about 2 meters long, they have brown yellow colourings and have no real predators on Guam, due to this they have spread fast and have started to do some real damage to the local bird life almost wiping out the whole native bird population. They also feed on lizards, mice, rats, and bats. Brown tree snakes are very aggressive and like to attack if cornered, they constrict there prey and inject a dose of poison, their poison poses no real threat to humans. Steve has been tagged by a tree snake and said it was very much like some one hitting you with a hammer.