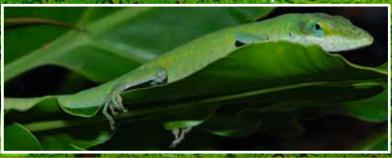

LIMITED TICKETS AVAILABLE. VISIT WWW.THEBOUNTYHUNTER.CO. NZ FOR MORE INFORMATION. TERMS AND CONDITIONS APPLY. QUESTIONS? CONTACT NATHAN 021 0297 1903

The green anole is an arboreal lizard (Lives in trees.)and are native only to USA. I have caught these amazing lizards in Texas and Guam, these are not the same species as there is about 250 different species of anole. They have the ability to change their colour from dark brown to vibrant green, but they are not chameleons. Anole's feed on all types of insects and baby lizards, they grow to a length of 18cm and both male and female have a pink dewlap, under there head. (dewlap is the red sack under the throat). Anole's are quite easy to catch due to their very curious nature and are very territorial towards other male anole's. The green anole only has a short life span of 2-4 years.