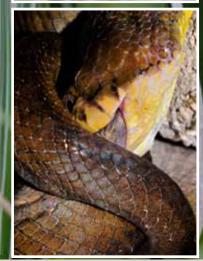

The brown tree snake is one of only two snakes found on Guam, it's an introduced species that probably arrived on Guam hidden away in cargo, from either Papua New Guniea or Northern Australia. As its name states it lives mostly in the trees and it is a nocturnal hunter. Brown tree snakes grow to about 2 meters long, they have brown yellow colourings and have no real predators on Guam, due to this they have spread fast and have started to do some real damage to the local bird life almost wiping out the whole native bird population. They also feed on lizards, mice, rats, and bats. Brown tree snakes are very aggressive and like to attack if cornered, they constrict there prey and inject a dose of poison, their poison poses no real threat to humans. Steve has been tagged by a tree snake and said it was very much like some one hitting you with a hammer.