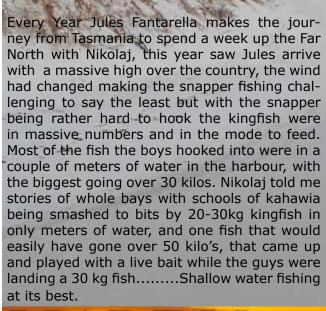

Kim and Chuan are light tackle fernatics. They come out every year from Singapore to experience the fantastic fishing Nikolaj serves up. This year the boys arrived with another week of settled weather, Nikolaj was still based in the North and they spent their time fishing the shore lines from Parangaranga to Cape Reinga, this week the kings were on the reefs so were hard to remove with light tackle, but the snapper and big Trevally came on the feed and they had a week off catching trophy fish on the fly and soft baits, Even Nikolaj decide to wet aline and pulled some humped backed snap-